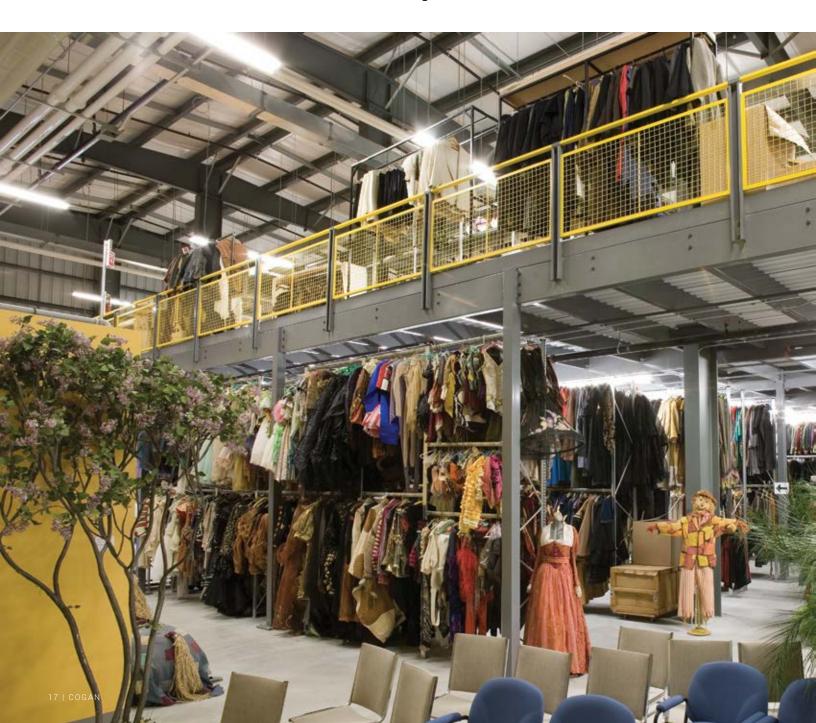

#### Theatre Prop Storage Mezzanine

Never miss a cue with Cogan mezzanines for theatre costume and prop storage. Guaranteed to steal the show! The logistics of coordinating a large-scale theatre event is a major undertaking. Razor sharp organization is essential to keep multiple productions running smoothly. With hundreds of costume and set changes, lighting and music cues, and countless props, there is zero space for backstage clutter. Utilize a Cogan mezzanine and create a seamlessly fuctional dressing room, storage, and backstage waiting area. From opening lines to curtain call, Cogan mezzanine are guarateed to steal the show!